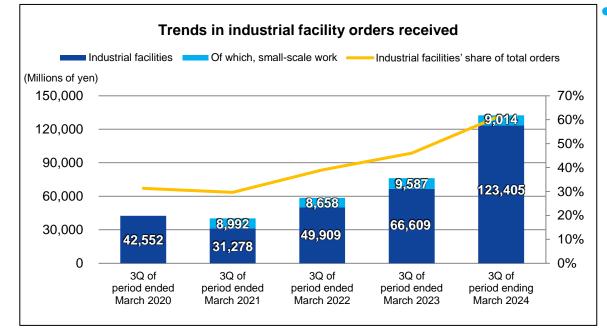

### **Industrial facilities**

(Millions of yen)

DAI-DAN

|                             | Per                    | iod ended March 2023 |           | Period ending<br>March 2024 | Year-on-year change    |             |
|-----------------------------|------------------------|----------------------|-----------|-----------------------------|------------------------|-------------|
|                             | First to third quarter | Fourth quarter       | Full year | First to third quarter      | Increase<br>(Decrease) | Change rate |
| Total industrial facilities | 76,196                 | 14,984               | 91,181    | 132,418                     | 56,222                 | 73.8%       |
| (Share of total orders: %)  | 46.0%                  | 36.8%                | 44.2%     | 61.7%                       | 15.7p                  | -           |
| Total orders received       | 165,583                | 40,754               | 206,337   | 214,448                     | 48,864                 | 29.5%       |

\* Factories, labs, data centers, and logistics facilities are classified as "industrial facilities."

 In the 3rd quarter, orders received for industrial facility construction increased significantly from large-scale semiconductor plants and automotive battery plants; industrial facilities' share of total orders is well above our target of 50%, currently standing at over 60%.