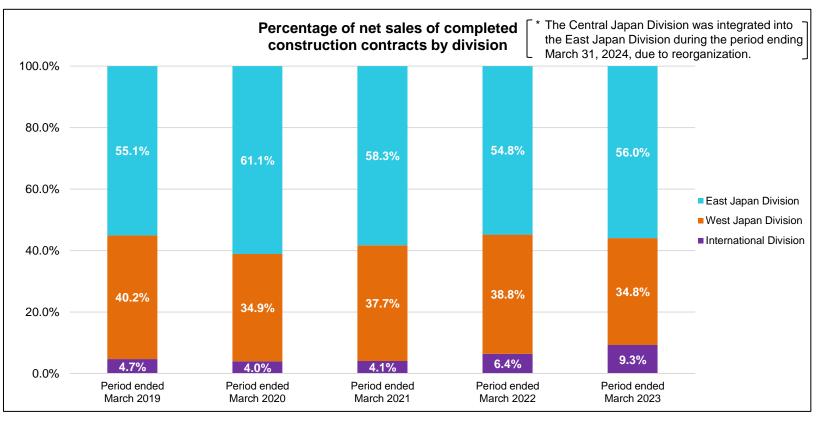

### Status of completed construction contracts

(Millions of yen)

|                                                     | Third quarte<br>ended Ma | er of period<br>arch 2023 | Third quarte<br>ending M | er of period<br>arch 2024 | Year-on-year change |             |  |
|-----------------------------------------------------|--------------------------|---------------------------|--------------------------|---------------------------|---------------------|-------------|--|
|                                                     | Monetary amount          | Composition ratio         | Monetary amount          | Composition ratio         | Monetary amount     | Change rate |  |
| Total net sales of completed construction contracts | 130,088                  | 100.0%                    | 139,504                  | 100.0%                    | 9,415               | 7.2%        |  |
| Of which;<br>(Renovations)                          | 57,717                   | 44.4%                     | 52,980                   | 38.0%                     | (4,736)             | -8.2%       |  |
| (Industrial facilities)                             | 51,928                   | 39.9%                     | 63,487                   | 45.5%                     | 11,558              | 22.3%       |  |
| (Overseas operations)                               | 11,602                   | 8.9%                      | 12,464                   | 8.9%                      | 862                 | 7.4%        |  |

\* The figures in the table include a certain amount of overlap, as calculation is done by construction type: renovations, industrial facilities, and overseas operations.

- Renovations decreased with the increase in order intake for general construction projects.
- Industrial facility construction work increased primarily due to progress in large-scale construction projects for factories and data centers.
- In addition to the above, progress with redevelopment projects pushed up net sales of completed construction contracts as a whole.