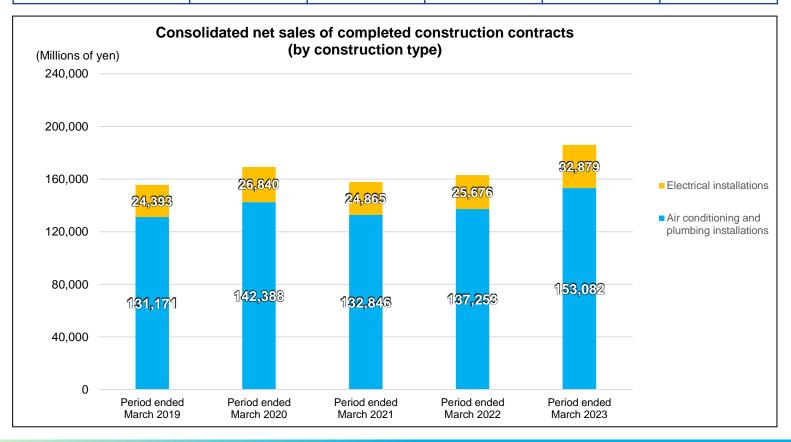

### Trends in consolidated net sales by construction type

|                            |                                             |                                              |                                               |                        | (Millions of yen) |
|----------------------------|---------------------------------------------|----------------------------------------------|-----------------------------------------------|------------------------|-------------------|
|                            |                                             | 3rd Quarter of<br>period ended<br>March 2023 | 3rd Quarter of<br>period ending<br>March 2024 | Increase<br>(Decrease) | Change rate       |
| eived                      | Electrical installations                    | 24,212                                       | 32,438                                        | 8,226                  | 34.0%             |
| Orders received            | Air conditioning and plumbing installations | 141,370                                      | 182,009                                       | 40,638                 | 28.7%             |
| Orde                       | Total                                       | 165,583                                      | 214,448                                       | 48,864                 | 29.5%             |
| s<br>ed)                   | Electrical installations                    | 21,921                                       | 21,860                                        | (60)                   | -0.3%             |
| Net sales<br>(completed)   | Air conditioning and plumbing installations | 108,167                                      | 117,643                                       | 9,475                  | 8.8%              |
|                            | Total                                       | 130,088                                      | 139,504                                       | 9,415                  | 7.2%              |
| s<br>ted)                  | Electrical installations                    | 25,753                                       | 29,902                                        | 4,149                  | 16.1%             |
| Net sales<br>(uncompleted) | Air conditioning and plumbing installations | 173,522                                      | 229,199                                       | 55,676                 | 32.1%             |
| oun)<br>N                  | Total                                       | 199,276                                      | 259,102                                       | 59,825                 | 30.0%             |

• With increases in electrical installations with orders for industrial facilities, overall orders received increased significantly year-on-year.

Net sales (completed) increased thanks to steady progress in large-scale construction projects including industrial facilities and airports as well
as heat source construction work for overseas resort facilities.

• Net sales (uncompleted) increased, supported by construction contracts carried over from the previous period and orders for large-scale projects such as industrial facilities, medical facilities, and redevelopment projects.