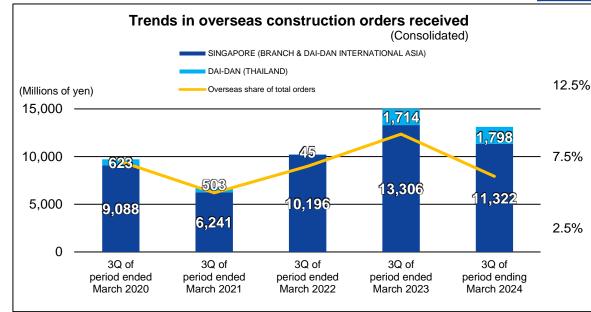

#### **Overseas operations**

- Singapore (Branch and DAI-DAN INTERNATIONAL ASIA PTE. LTD.), Thailand (DAI-DAN (THAILAND) CO., LTD.), Vietnam (DAI-DAN (VIETNAM) CO., LTD. (non-consolidated)), and Taiwan (DAI-DAN Taiwan Co., Ltd. (non-consolidated)) are the bases of our overseas operations.
- In February 2023, we acquired 40% of shares of Presico Engineering Pte. Ltd., a Singaporean company, and made it an equity method applied affiliate.
   (Millions of yen)

|                                               | Per                    | iod ended March 2023 |           | Period ending<br>March 2024 | Year-on-year change    |             |
|-----------------------------------------------|------------------------|----------------------|-----------|-----------------------------|------------------------|-------------|
|                                               | First to third quarter | Fourth quarter       | Full year | First to third quarter      | Increase<br>(Decrease) | Change rate |
| Total overseas orders received (consolidated) | 15,020                 | 5,370                | 20,390    | 13,120                      | (1,899)                | -12.6%      |
| (Share of total orders: %)                    | 9.1%                   | 13.2%                | 9.9%      | 6.1%                        | -3.0p                  | -           |
| Total orders received                         | 165,583 40,754 206     |                      | 206,337   | 214,448                     | 48,864                 | 29.5%       |

- Singapore received several large project orders that had been postponed from the second quarter to the third quarter, bringing the total to 85% of the previous period's level, when a sharp increase in orders for large projects was recorded.
- Orders received in Thailand were on a par with the previous period as orders for factory projects were similarly strong.