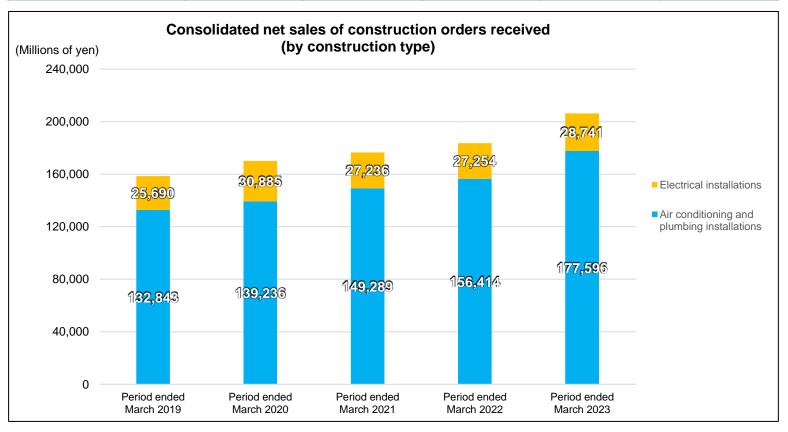

### Trends in consolidated net sales by construction type

|                            |                                             |                                              |                                               |                        | (Millions of yen) |
|----------------------------|---------------------------------------------|----------------------------------------------|-----------------------------------------------|------------------------|-------------------|
|                            |                                             | 3rd Quarter of<br>period ended<br>March 2023 | 3rd Quarter of<br>period ending<br>March 2024 | Increase<br>(Decrease) | Change rate       |
| eived                      | Electrical installations                    | 24,212                                       | 32,438                                        | 8,226                  | 34.0%             |
| Orders received            | Air conditioning and plumbing installations | 141,370                                      | 182,009                                       | 40,638                 | 28.7%             |
| Orde                       | Total                                       | 165,583                                      | 214,448                                       | 48,864                 | 29.5%             |
| s<br>ed)                   | Electrical installations                    | 21,921                                       | 21,860                                        | (60)                   | -0.3%             |
| Net sales<br>(completed)   | Air conditioning and plumbing installations | 108,167                                      | 117,643                                       | 9,475                  | 8.8%              |
|                            | Total                                       | 130,088                                      | 139,504                                       | 9,415                  | 7.2%              |
| s<br>ted)                  | Electrical installations                    | 25,753                                       | 29,902                                        | 4,149                  | 16.1%             |
| Net sales<br>(uncompleted) | Air conditioning and plumbing installations | 173,522                                      | 229,199                                       | 55,676                 | 32.1%             |
| oun)<br>N                  | Total                                       | 199,276                                      | 259,102                                       | 59,825                 | 30.0%             |

• With increases in electrical installations with orders for industrial facilities, overall orders received increased significantly year-on-year.

Net sales (completed) increased thanks to steady progress in large-scale construction projects including industrial facilities and airports as well
as heat source construction work for overseas resort facilities.

• Net sales (uncompleted) increased, supported by construction contracts carried over from the previous period and orders for large-scale projects such as industrial facilities, medical facilities, and redevelopment projects.