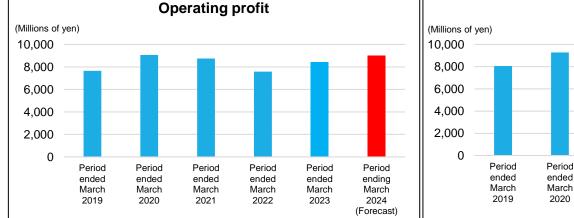

#### Overview of consolidated management indicators, etc. (operating results)

| (Mi                                                                       |                                              |                                               |                        |             |  |  |  |  |
|---------------------------------------------------------------------------|----------------------------------------------|-----------------------------------------------|------------------------|-------------|--|--|--|--|
|                                                                           | 3rd Quarter of<br>period ended<br>March 2023 | 3rd Quarter of<br>period ending<br>March 2024 | Increase<br>(Decrease) | Change rate |  |  |  |  |
| Net sales of uncompleted construction<br>contracts at beginning of period | 163,782                                      | 184,158                                       | 20,375                 | 12.4%       |  |  |  |  |
| Net sales of construction contract orders received                        | 165,583                                      | 214,448                                       | 48,864                 | 29.5%       |  |  |  |  |
| Net sales of completed construction<br>contracts                          | 130,088                                      | 139,504                                       | 9,415                  | 7.2%        |  |  |  |  |
| Gross profit on completed construction<br>contracts                       | 15,476                                       | 17,472                                        | 1,995                  | 12.9%       |  |  |  |  |
| Gross profit margin of completed<br>construction contracts (%)            | 11.9%                                        | 12.5%                                         | 0.6p                   | -           |  |  |  |  |
| Operating profit                                                          | 5,171                                        | 6,342                                         | 1,171                  | 22.7%       |  |  |  |  |
| Operating profit margin (%)                                               | 4.0%                                         | 4.5%                                          | 0.6p                   | —           |  |  |  |  |
| Ordinary profit                                                           | 5,851                                        | 6,882                                         | 1,030                  | 17.6%       |  |  |  |  |
| Ordinary profit margin (%)                                                | 4.5%                                         | 4.9%                                          | 0.4p                   | —           |  |  |  |  |
| Net profit attributable to owners of parent                               | 3,999                                        | 5,115                                         | 1,116                  | 27.9%       |  |  |  |  |
| Net profit margin (%)                                                     | 3.1%                                         | 3.7%                                          | 0.6p                   | —           |  |  |  |  |

#### **Business environment and the Company's performance summary**

Our operating results through profitability-focused order-taking activities are as follows.

- Net sales of construction contract orders received grew substantially compared to the previous period thanks to orders for large-scale semiconductor plants and automotive battery plants.
- Net sales of completed construction contracts increased as measures taken mainly for securing large-scale general construction projects encouraged steady progress with uncompleted construction contracts.
- Gross profit margin of completed construction contracts turned upward due to improved profits resulting from an increase in net sales of completed construction contracts as well as passing increases in material and labor costs onto contract amounts; this pushed up both gross profit on completed construction contracts and operating profit.

#### Breakdown of increase/decrease in consolidated operating profit

- Net sales of completed construction contracts increased significantly due to steady progress with the large amount of construction work carried over from the previous period.
- As shown in the previous page, gross profit margin of completed construction contracts increased due to improved profits.
- The increase in SG&A expenses is attributable to expenses for "DX investments, including investment in raising efficiency in field operation and office work," "R&D and depreciation in new businesses and construction efficiency improvement," and "business activities associated with recent business expansion."