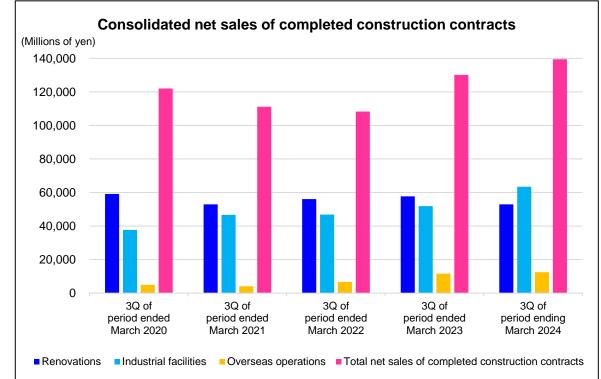

### Status of completed construction contracts

(Millions of yen)

|                                                     | Third quarte<br>ended Ma | er of period<br>arch 2023 | Third quarte<br>ending M | er of period<br>arch 2024 | Year-on-year change |             |  |
|-----------------------------------------------------|--------------------------|---------------------------|--------------------------|---------------------------|---------------------|-------------|--|
|                                                     | Monetary amount          | Composition ratio         | Monetary amount          | Composition ratio         | Monetary amount     | Change rate |  |
| Total net sales of completed construction contracts | 130,088                  | 100.0%                    | 139,504                  | 100.0%                    | 9,415               | 7.2%        |  |
| Of which;<br>(Renovations)                          | 57,717                   | 44.4%                     | 52,980                   | 38.0%                     | (4,736)             | -8.2%       |  |
| (Industrial facilities)                             | 51,928                   | 39.9%                     | 63,487                   | 45.5%                     | 11,558              | 22.3%       |  |
| (Overseas operations)                               | 11,602                   | 8.9%                      | 12,464                   | 8.9%                      | 862                 | 7.4%        |  |

\* The figures in the table include a certain amount of overlap, as calculation is done by construction type: renovations, industrial facilities, and overseas operations.

- Renovations decreased with the increase in order intake for general construction projects.
- Industrial facility construction work increased primarily due to progress in large-scale construction projects for factories and data centers.
- In addition to the above, progress with redevelopment projects pushed up net sales of completed construction contracts as a whole.