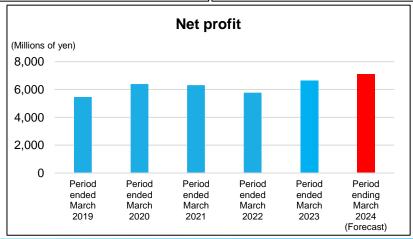

| 56.0%                      |
| West Japan Division    | 40.2%                      | 34.9%                      | 37.7%                      | 38.8%                      | 34.8%                      |
| International Division | 4.7%                       | 4.0%                       | 4.1%                       | 6.4%                       | 9.3%                       |





### Consolidated operating/ordinary/net profits (Full year)

(Millions of yen) Period ending Period ended Period ended Period ended Period ended Period ended March 2024 March 2019 March 2020 March 2021 March 2022 March 2023 (Forecast) 7,661 9,063 8.754 7,584 8,428 9,000 **Operating profit** 8,057 9,282 9,262 8,095 9,288 9,400 Ordinary profit 6,399 5,778 5,464 6,318 6,626 7,100 Net profit **Ordinary profit** 





Period

ended

March

2021

Period

ended

March

2022

Period

ended

March

2023

Period

ending

March

2024

(Forecast)

© 2024 DAI-DAN Co.,Ltd.



#### Disclaimer

The forecast concerning future business results, including future plans and strategies, disclosed by the Company is based on assumptions deemed reasonable at the time of announcement. Therefore, actual business results may differ from the forecast due to various factors.

IR-related inquiries:

Corporate Communications Dept., Corporate Planning Division Tel: +81-3-5276-4568

2-15-10 Fujimi, Chiyoda-ku, Tokyo 102-8175