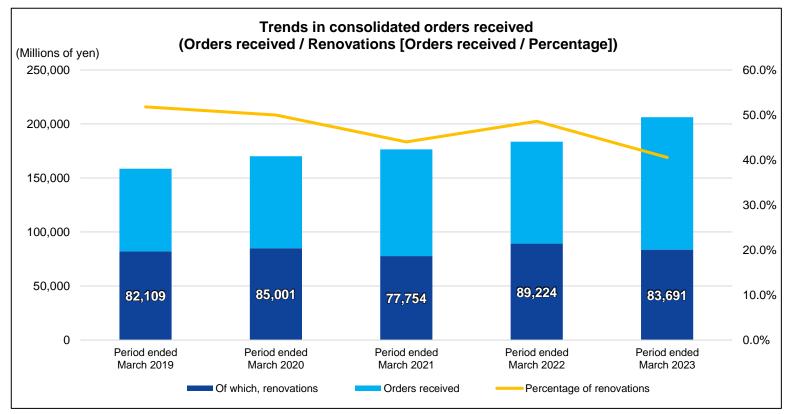

### Renovations, direct orders, and public works

(Millions of yen)

DAI-DAN

|                            | Р                      | eriod ended March 2023 | 3         | Period ending<br>March 2024 | Year-on-year change    |             |
|----------------------------|------------------------|------------------------|-----------|-----------------------------|------------------------|-------------|
|                            | First to third quarter | Fourth quarter         | Full year | First to third quarter      | Increase<br>(Decrease) | Change rate |
| Renovations                | 66,240                 | 17,451                 | 83,691    | 62,820                      | (3,419)                | -5.2%       |
| Ratio of renovations (%)   | 40.0%                  | 42.8%                  | 40.6%     | 29.3%                       | -10.7p                 | _           |
| Mid-to-large renovations   | 31,913                 | 7,105                  | 39,018    | 29,068                      | (2,844)                | -8.9%       |
| Small-scale renovations    | 34,327                 | 10,345                 | 44,673    | 33,752                      | (574)                  | -1.7%       |
| General construction works | 99,342                 | 23,303                 | 122,646   | 151,627                     | 52,284                 | 52.6%       |
| Total orders received      | 165,583                | 40,754                 | 206,337   | 214,448                     | 48,864                 | 29.5%       |
| Of which, direct orders    | 70,540                 | 19,753                 | 90,293    | 98,637                      | 28,097                 | 39.8%       |
| Ratio of direct orders (%) | 42.6%                  | 48.5%                  | 43.8%     | 46.0%                       | 3.4p                   | _           |
| Of which, public works     | 15,296                 | 4,534                  | 19,830    | 23,131                      | 7,835                  | 51.2%       |
| Ratio of public works (%)  | 9.2%                   | 11.1%                  | 9.6%      | 10.8%                       | 1.5p                   | -           |

• Renovations decreased as we focused on receiving large-scale general construction project orders to increase order receipts.

• General construction work increased thanks to orders received mainly for industrial facilities.