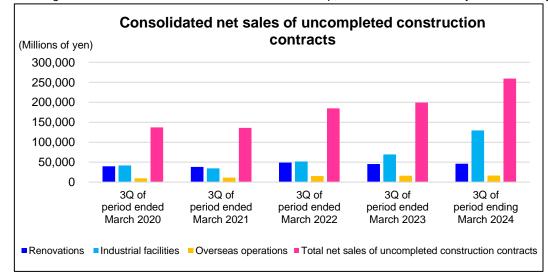

## Status of uncompleted construction contracts

(Millions of yen)

|                                                                                 | Third quarte<br>ended Ma |                   | Third quarte<br>ending Ma | er of period<br>arch 2024 | Year-on-year change |             |
|---------------------------------------------------------------------------------|--------------------------|-------------------|---------------------------|---------------------------|---------------------|-------------|
|                                                                                 | Monetary amount          | Composition ratio | Monetary amount           | Composition ratio         | Monetary amount     | Change rate |
| Net sales of uncompleted<br>construction contracts at<br>beginning of period    | 163,782                  | _                 | 184,158                   | _                         | 20,375              | 12.4%       |
| Net sales of construction<br>contract orders received                           | 165,583                  | -                 | 214,448                   | -                         | 48,864              | 29.5%       |
| Net sales of completed construction<br>contracts                                | 130,088                  | _                 | 139,504                   | _                         | 9,415               | 7.2%        |
| Net sales of uncompleted<br>construction contracts                              | 199,276                  | 100.0%            | 259,102                   | 100.0%                    | 59,825              | 30.0%       |
| Of which; (Renovations)                                                         | 45,419                   | 22.8%             | 46,142                    | 17.8%                     | 722                 | 1.6%        |
| (Industrial facilities)                                                         | 69,528                   | 34.9%             | 129,499                   | 50.0%                     | 59,970              | 86.3%       |
| (Overseas operations)                                                           | 16,257                   | 8.2%              | 16,652                    | 6.4%                      | 395                 | 2.4%        |
| Of these, contracts to be completed in the fourth quarter of the current period | 47,345                   | _                 | 51,247                    | _                         | 3,902               | 8.2%        |
| Of these, contracts to be completed<br>in the next period onward                | 151,931                  | _                 | 207,855                   | _                         | 55,924              | 36.8%       |

\* The figures in the table include a certain amount of overlap, as calculation is done by construction type: renovations, industrial facilities, and overseas operations.

- As for uncompleted construction contracts for the current period, net sales of construction contract orders received exceeded net sales of completed construction contracts, posting year-on-year growth.
- A sufficient volume of unfinished construction projects has been secured, especially for large-scale projects such as industrial facilities and medical facilities, and these will contribute to the future value of work done.
- There has been a trend over the past year where material equipment and labor costs increased due to inflation and were passed onto contracted amounts