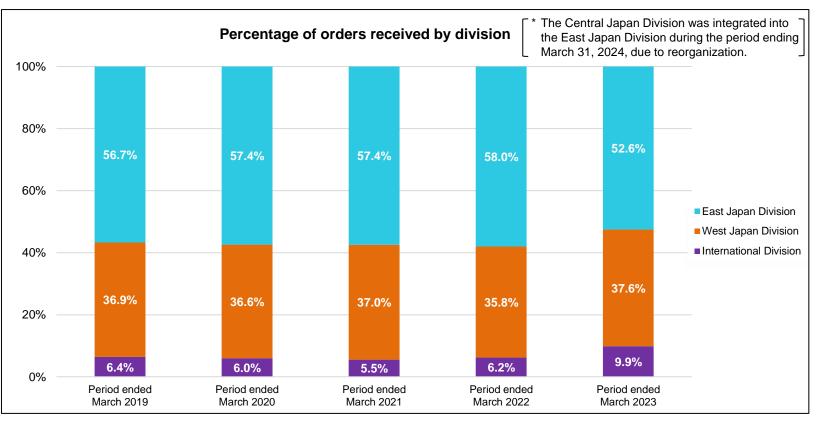

## Status of construction orders received

### Renovations, direct orders, and public works

(Millions of yen)

DAI-DAN

|                            | Р                      | eriod ended March 2023 | 3         | Period ending<br>March 2024 | Year-on-year change    |             |
|----------------------------|------------------------|------------------------|-----------|-----------------------------|------------------------|-------------|
|                            | First to third quarter | Fourth quarter         | Full year | First to third quarter      | Increase<br>(Decrease) | Change rate |
| Renovations                | 66,240                 | 17,451                 | 83,691    | 62,820                      | (3,419)                | -5.2%       |
| Ratio of renovations (%)   | 40.0%                  | 42.8%                  | 40.6%     | 29.3%                       | -10.7p                 | _           |
| Mid-to-large renovations   | 31,913                 | 7,105                  | 39,018    | 29,068                      | (2,844)                | -8.9%       |
| Small-scale renovations    | 34,327                 | 10,345                 | 44,673    | 33,752                      | (574)                  | -1.7%       |
| General construction works | 99,342                 | 23,303                 | 122,646   | 151,627                     | 52,284                 | 52.6%       |
| Total orders received      | 165,583                | 40,754                 | 206,337   | 214,448                     | 48,864                 | 29.5%       |
| Of which, direct orders    | 70,540                 | 19,753                 | 90,293    | 98,637                      | 28,097                 | 39.8%       |
| Ratio of direct orders (%) | 42.6%                  | 48.5%                  | 43.8%     | 46.0%                       | 3.4p                   | _           |
| Of which, public works     | 15,296                 | 4,534                  | 19,830    | 23,131                      | 7,835                  | 51.2%       |
| Ratio of public works (%)  | 9.2%                   | 11.1%                  | 9.6%      | 10.8%                       | 1.5p                   | -           |

• Renovations decreased as we focused on receiving large-scale general construction project orders to increase order receipts.

• General construction work increased thanks to orders received mainly for industrial facilities.

• Direct orders were significantly boosted by large-scale semiconductor plant projects received.

• Public work grew substantially thanks to large-scale project orders received.