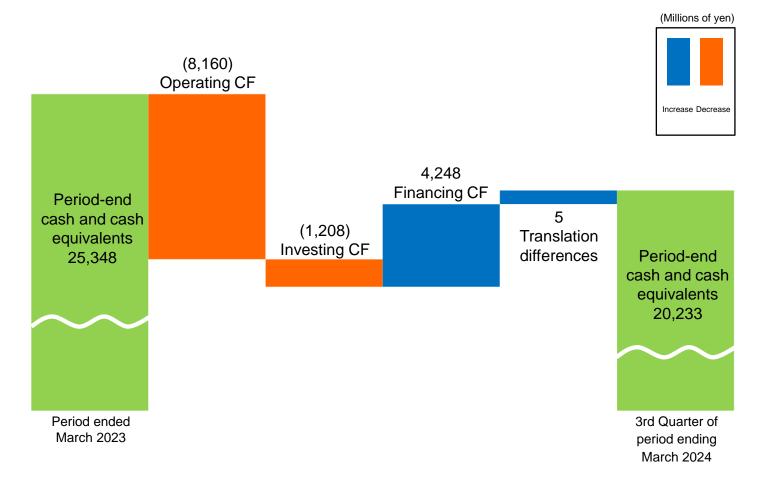

### Overview of consolidated management indicators, etc. (cash flows)

(Millions of yen)

|                                                     | 3rd Quarter of<br>period ended<br>March 2023 | 3rd Quarter of<br>period ending<br>March 2024 | Increase<br>(Decrease) | Change rate | Major factors behind increase/decrease<br>and annotation items             |
|-----------------------------------------------------|----------------------------------------------|-----------------------------------------------|------------------------|-------------|----------------------------------------------------------------------------|
| Cash flows from operating activities                | 4,325                                        | (8,160)                                       | (12,485)               | _           | Advance payment of construction costs                                      |
| Cash flows from investing activities                | (850)                                        | (1,208)                                       | (358)                  | _           | Reconstruction of Niigata Branch and<br>construction of offsite facilities |
| Cash flows from financing activities                | (2,240)                                      | 4,248                                         | 6,489                  | _           | Borrowing of short-term loans                                              |
| Cash and cash equivalents at<br>beginning of period | 16,037                                       | 25,348                                        | 9,310                  | 58.1%       | -                                                                          |
| Increase/decrease in cash and cash equivalents      | 1,462                                        | (5,115)                                       | (6,577)                | _           | -                                                                          |
| Cash and cash equivalents at end of quarter         | 17,500                                       | 20,233                                        | 2,733                  | 15.6%       | -                                                                          |

### Breakdown of cash flows (Trends in period-end balance of cash and cash equivalents)

- Regarding the breakdown of cash flows, increases or decreases in net cash in three categories is attributable to different factors: Operating CF (advance payment of construction costs), Investing CF (reconstruction of Niigata Branch and construction of offsite facilities), and Financing CF (borrowing of short-term loans as working capital in response to advance cost payment with the progress of large-scale construction projects).
- We have signed commitment credit line agreements with three banks for efficient working capital financing.