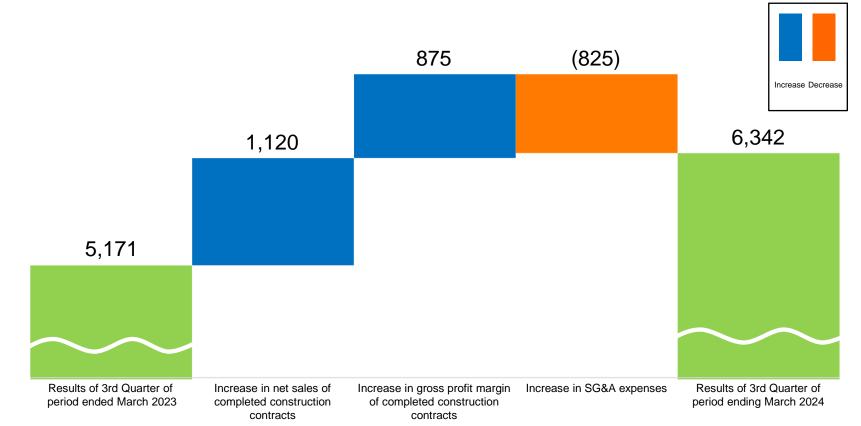

(Millions of yen)

#### Breakdown of increase/decrease in consolidated operating profit

- Net sales of completed construction contracts increased significantly due to steady progress with the large amount of construction work carried over from the previous period.
- As shown in the previous page, gross profit margin of completed construction contracts increased due to improved profits.
- The increase in SG&A expenses is attributable to expenses for "DX investments, including investment in raising efficiency in field operation and office work," "R&D and depreciation in new businesses and construction efficiency improvement," and "business activities associated with recent business expansion."